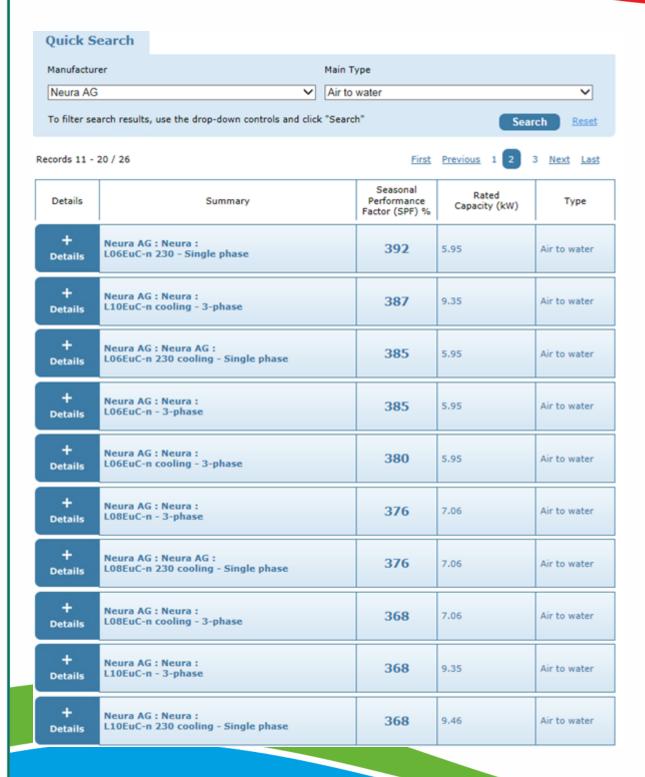

### **HARP Listing:**

http://www.seai.ie/Your Building/BER/BER Assessors/Technical/HARP Database/Heat Pumps/?f= 1&man=Neura+AG&type=Air+to+water

### **HARP Listing**

# **Neura Air to Water Heat Pumps**

#### **Quick Search** Manufacturer Main Type Neura AG ✓ Air to water V To filter search results, use the drop-down controls and click "Search" Search Reset Records 1 - 10 / 26 First Previous 1 2 3 Next Last Seasonal Rated Details Summary Performance Туре Capacity (kW) Factor (SPF) % Neura AG: Neura: 442 8.72 Air to water L08EuC 230 - Single phase Details + Neura AG : Neura : 442 19.73 Air to water L18EuC - 3-phase **Details** + Neura AG : Neura : 428 6.85 Air to water L06EuC 230 - Single phase **Details** + Neura AG: Neura: 426 6.85 Air to water L06EuC - 3-phase **Details** + Neura AG: Neura: 425 7.31 Air to water L08EuC - 3-phase Details + Neura AG: Neura: 421 15.93 Air to water L14EuC 230 - Single phase **Details** + Neura AG : Neura : 420 24.42 Air to water L20EuC - 3-phase **Details** Neura AG: Neura: 420 11.98 Air to water L10EuC 230 - Single phase Details Neura AG: Neura: 419 11.98 Air to water L10EuC - 3-phase Details + Neura AG : Neura : 415 15.93 Air to water L14EuC - 3-phase Details

## **Neura Air to Water Heat Pumps**