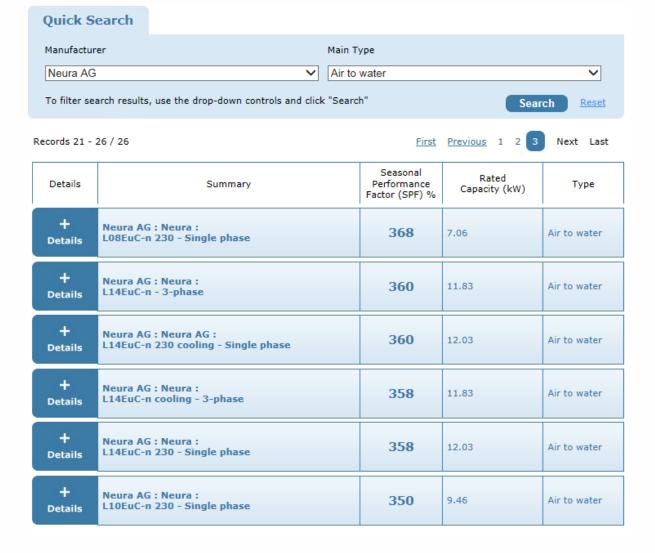

- Single phase Details + Neura AG : Neura : 442 19.73 Air to water L18EuC - 3-phase **Details** + Neura AG : Neura : 428 6.85 Air to water L06EuC 230 - Single phase **Details** + Neura AG: Neura: 426 6.85 Air to water L06EuC - 3-phase **Details** + Neura AG: Neura: 425 7.31 Air to water L08EuC - 3-phase Details + Neura AG: Neura: 421 15.93 Air to water L14EuC 230 - Single phase **Details** + Neura AG : Neura : 420 24.42 Air to water L20EuC - 3-phase **Details** Neura AG: Neura: 420 11.98 Air to water L10EuC 230 - Single phase Details Neura AG: Neura: 419 11.98 Air to water L10EuC - 3-phase Details + Neura AG : Neura : 415 15.93 Air to water L14EuC - 3-phase Details



### **HARP Listing**

## **Neura Air to Water Heat Pumps**





### **HARP Listing**

# **Neura Air to Water Heat Pumps**